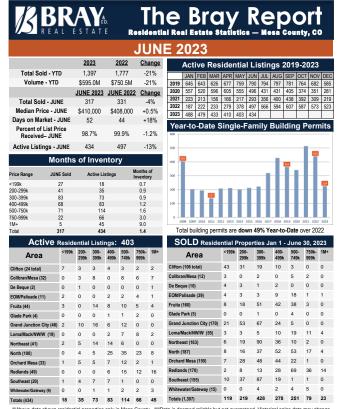

## Real Estate Talk from Kevin Bray

The June 2023 Bray Report is included on the right.

An interesting trend has emerged nationally with below-median income homeownership surging. (see below from Freddie Mac) The local data is probably available but more difficult to find. This may have to do with a lot of more established households not selling because they don't want to trade up on interest rates and home prices while more of the younger( and less financially established) first-time buyers are going to the more expensive new-construction market for a slice of the American Dream.

New single family permits are down 50% and total for sale inventory is down 13%, with the low supply keeping pricing up, despite a 21% decrease in transactions.

(Continued on Page 3)

(Continued from page 2)

The big question is whether or not the entire pipeline of multifamily units will get built and what effect that might have on both the forsale market as well as the for-rent market. The total pipeline is somewhere north of 2000 units, with many currently under construction.

While prospective buyers (and the feds) are hoping things will cool off in the housing market, the other side of the coin could be much worse.

I'd just like it to cool off enough that my swamp cooler can keep up. I'm not seeing any rain in the forecast just yet.