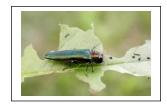

## The Emerald Ash Borer — Contributed by Jan McRae, HOA Tree Care

Contributed by Jan McRae, HOA Tree Care 970-270-1628 – janetamcrae@gmail.com

Since first detected in 2002, Emerald Ash Borer has killed millions of ash trees in the Midwest. It was detected in Carbondale CO in June, and most arborists think it's here in Grand Junction too, but just hasn't been detected yet. Summer Hill has over 50 of these beautiful trees.

EAB larvae feed under the bark of ash trees, girdling the tree and cutting off nutrients. Tree experts report that even previously healthy trees that are attacked by EAB will most likely die if not treated with pesticides.

Summer Hill HOA has had an annual borer treatment program since 2014, treating ash trees growing in HOA Common Areas and in the first 20 feet in front of Patio Homes, and it is effective for treating EAB. However, there are additional ash trees that have been planted on Large Lot properties and in the back yards of Patio Homes, and these trees are the responsibility of the homeowners.