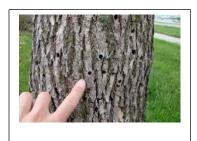

## The Emerald Ash Borer — Contributed by Jan McRae, HOA Tree Care

Contributed by Jan McRae, HOA Tree Care 970-270-1628 – janetamcrae@gmail.com

Since first detected in 2002, Emerald Ash Borer has killed millions of ash trees in the Midwest. It was detected in Carbondale CO in June, and most arborists think it's here in Grand Junction too, but just hasn't been detected yet. Summer Hill has over 50 of these beautiful trees.

EAB larvae feed under the bark of ash trees, girdling the tree and cutting off nutrients. Tree experts report that even previously healthy trees that are attacked by EAB will most likely die if not treated with pesticides.

Summer Hill HOA has had an annual borer treatment program since 2014, treating ash trees growing in HOA Common Areas and in the first 20 feet in front of Patio Homes, and it is effective for treating EAB. However, there are additional ash trees that have been planted on Large Lot properties and in the back yards of Patio Homes, and these trees are the responsibility of the homeowners.