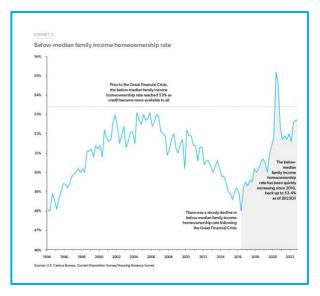

## Real Estate Talk from Kevin Bray

The June 2023 Bray Report is included on the right.

An interesting trend has emerged nationally with below-median income homeownership surging. (see below from Freddie Mac) The local data is probably available but more difficult to find. This may have to do with a lot of more established households not selling because they don't want to trade up on interest rates and home prices while more of the younger( and less financially established) first-time buyers are going to the more expensive new-construction market for a slice of the American Dream.