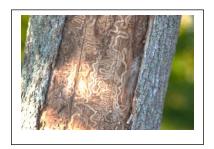

## The Emerald Ash Borer — Contributed by Jan McRae, HOA Tree Care

Contributed by Jan McRae, HOA Tree Care 970-270-1628 – janetamcrae@gmail.com

Since first detected in 2002, Emerald Ash Borer has killed millions of ash trees in the Midwest. It was detected in Carbondale CO in June, and most arborists think it's here in Grand Junction too, but just hasn't been detected yet. Summer Hill has over 50 of these beautiful trees.

EAB larvae feed under the bark of ash trees, girdling the tree and cutting off nutrients. Tree experts report that even previously healthy trees that are attacked by EAB will most likely die if not treated with pesticides.

Summer Hill HOA has had an annual borer treatment program since 2014, treating ash trees growing in HOA Common Areas and in the first 20 feet in front of Patio Homes, and it is effective for treating EAB. However, there are additional ash trees that have been planted on Large Lot properties and in the back yards of Patio Homes, and these trees are the responsibility of the homeowners.